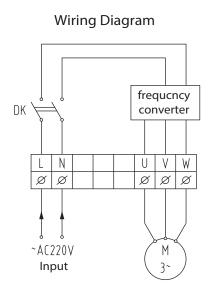

ny direction                                                                   |
| Min. height          | 185mm                                                                               |
| Finishing            | Paint spray                                                                         |
| Coverage of platform | Diamond plate / Aluminium alloy plate / Stainless steel plate / Acrylic plate       |
| Operation            | Button/ remote control/PLC * can be customised according to customers' requirements |

#### Drawing

CTT



# Operation



- -A vehicle drives onto the tray
- -turn power on, and press the motor button to start
- -Remote control is optional.

# Package and container



Most of parts are packed into a wooden box, which is easy for shipment.

# Wiring diagram





#### Warrantv

OPS Car Turntables have a 5 year warranty on the structure and 1 year on all parts. Within the warranty period, OPS is responsible for the parts and structure but is not liable for any labour costs.

Power units, hydraulic cylinders, and all other assembly components such as slip plates, cables, chains, valves, switches etc, are warranted for one year against defects in material or workmanship under normal use. OPS shall repair or replace at their option for the warranty period those parts returned to the factory freight prepaid which prove upon inspection to be defective. OPS will not be responsible labour costs unless pre-agreed. OPS will not responsible for the modification or upgrade of the product from the client unless pre-agreed.

These warranties do not extend to