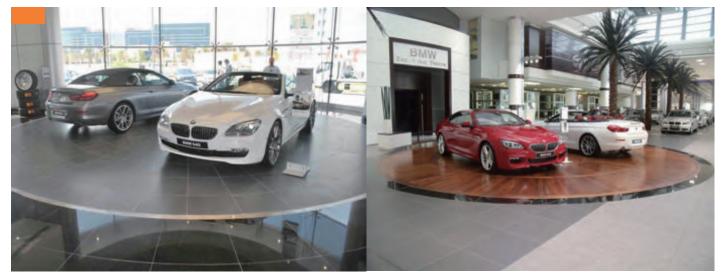

# Introduction

A car turn table is an affordable driveway solution, which can be installed quickly and efficiently to solve steep driveway issues and small access locations, or for car exhibition to create a dynamic environment to help draw attention to your automotive display. Together with Car stacking solutions, it can be installed where residence have multiple cars and insufficient garage spaces.

Our Car Turn Table adds significant value to your property and provide a safe solution to residences located on busy roads. Different surface finishes are available for your different requirement. Our turntables can be totally customised on diameter, capacity, and coverage of platform to meet individual building requirements.