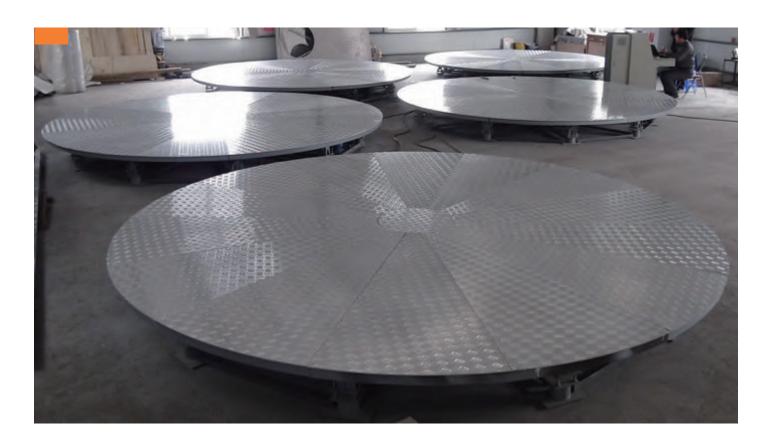

#### Specification

| Model                | СТТ                                                                                 |
|----------------------|-------------------------------------------------------------------------------------|
| Drive mode           | Electric motor                                                                      |
| Diameter             | 1.2-35m *can be customised according to customers' requirements                     |
| Loading capacity     | 1-20ton *can be customised according to customers' requirements                     |
| Motor power          | 0.75kw *can be customised according to customers' requirements                      |
| Voltage              | 380v, 50hz, 3P *can be customised according to customers' requirements              |
| Turning speed        | 0.2-2rpm                                                                            |
| Turning angle        | 360 any direction                                                                   |
| Min. height          | 185mm                                                                               |
| Finishing            | Paint spray                                                                         |
| Coverage of platform | Diamond plate / Aluminium alloy plate / Stainless steel plate / Acrylic plate       |
| Operation            | Button/ remote control/PLC * can be customised according to customers' requirements |

#### Drawing

CTT