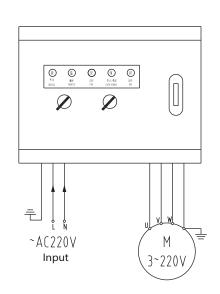

direction                                                                   |
| Min. height          | 185mm                                                                               |
| Finishing            | Paint spray                                                                         |
| Coverage of platform | Diamond plate / Aluminium alloy plate / Stainless steel plate / Acrylic plate       |
| Operation            | Button/ remote control/PLC * can be customised according to customers' requirements |

#### Drawing

CTT



# Operation



- -A vehicle drives onto the tray
- -turn power on, and press the motor button to start
- -Remote control is optional.

# Package and container



Most of parts are packed into a wooden box, which is easy for shipment.

# Wiring diagram





#### Warrantv

OPS Car Turntables have a 5 year warranty on the structure and 1 year on all parts. Within the warranty period, OPS is responsible for the parts and structure but is not liable for any labour costs.

Power units, hydraulic cylinders, and all other assembly components such as slip plates, cables, chains, valves, switches etc, are warranted for one year against defects in material or workmanship under normal use. OPS shall repair or replace at their option for the warranty period those parts returned to the factory freight prepaid which prove upon inspection to be defective. OPS will not be responsible labour costs unless pre-agreed. OPS will not responsible for the modification or upgrade of the product from the client unless pre-agreed.

These warranties do not extend to..