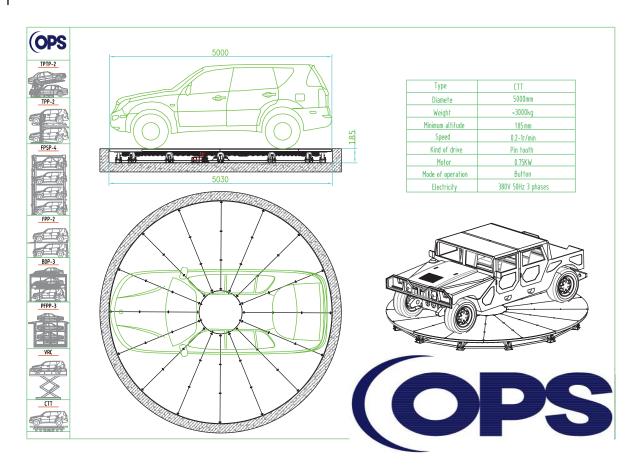

#### Specification

| Model                | СТТ                                                                                 |
|----------------------|-------------------------------------------------------------------------------------|
| Drive mode           | Electric motor                                                                      |
| Diameter             | 1.2-35m *can be customised according to customers' requirements                     |
| Loading capacity     | 1-20ton *can be customised according to customers' requirements                     |
| Motor power          | 0.75kw *can be customised according to customers' requirements                      |
| Voltage              | 380v, 50hz, 3P *can be customised according to customers' requirements              |
| Turning speed        | 0.2-2rpm                                                                            |
| Turning angle        | 360 any direction                                                                   |
| Min. height          | 185mm                                                                               |
| Finishing            | Paint spray                                                                         |
| Coverage of platform | Diamond plate / Aluminium alloy plate / Stainless steel plate / Acrylic plate       |
| Operation            | Button/ remote control/PLC * can be customised according to customers' requirements |

#### Drawing

CTT