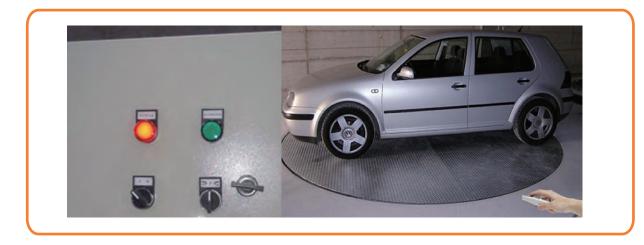

# Operation

- -A vehicle drives onto the tray
- -turn power on, and press the motor button to start
- -Remote control is optional.