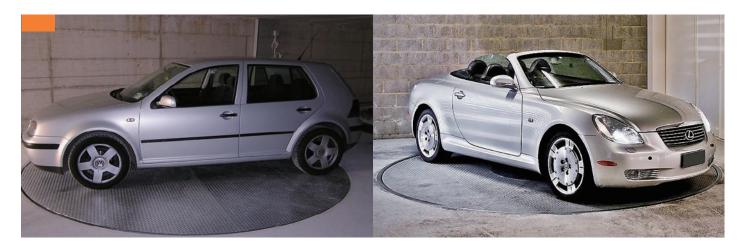

# Introduction

A car turn table is an affordable driveway solution, which can be installed quickly and efficiently to solve steep driveway issues and small access locations, or for car exhibition to create a dynamic environment to help draw attention to your automotive display. Together with Car stacking solutions, it can be installed where residence have multiple cars and insufficient garage spaces.

Our Car Turn Table adds significant value to your property and provide a safe solution to residences located on busy roads. Different surface finishes are available for your different requirement. Our turntables can be totally customised on diameter, capacity, and coverage of platform to meet individual building requirements.