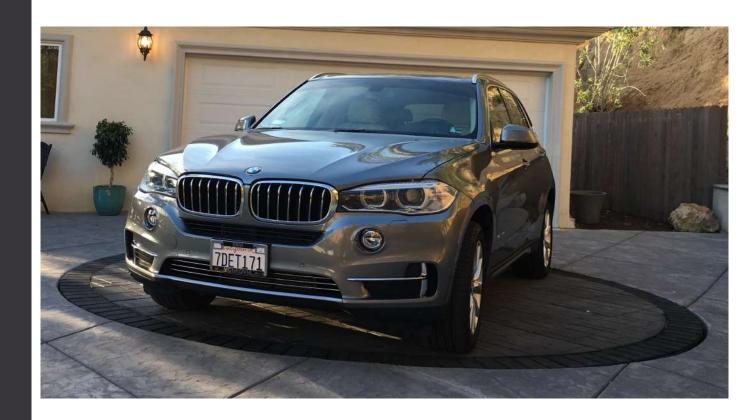

# Introduction

A car turn table is an affordable driveway solution, which can be installed quickly and efficiently to solve steep driveway issues and small access locations, or for car exhibition to create a dynamic environment to help draw attention to your automotive display. Together with Car stacking solutions, it can be installed where residence have multiple cars and insufficient garage spaces.

Our Car Turn Table adds significant value to your property and provide a safe solution to residences located on busy roads. Different surface finishes are available for your different requirement. Our turntables can be totally customised on diameter, capacity, and coverage of platform to meet individual building requirements.