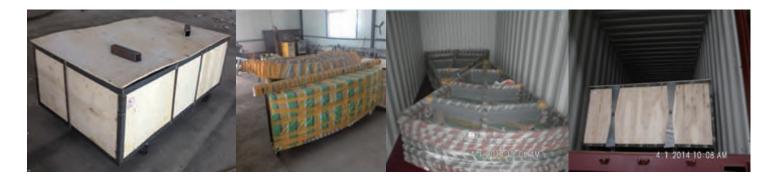

# Package and container

Most of parts are packed into a wooden box, which is easy for shipment.