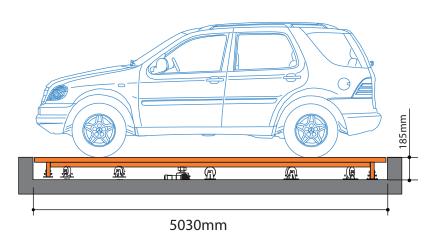

#### Features:

2. Thinner design:

Our new design makes machine thickness only 185mm

3. Quiet operation:

Thanks to updated design, there is no noise during operation

4. Advanced drive system:

A circle of Pin-Gear mechanism is driven by motor to turn platform smoothly and exactly.

#### Specification

| Model                | СТТ                                                                                 |
|----------------------|-------------------------------------------------------------------------------------|
| Drive mode           | Electric motor                                                                      |
| Diameter             | 1.2-35m *can be customised according to customers' requirements                     |
| Loading capacity     | 1-20ton *can be customised according to customers' requirements                     |
| Motor power          | 0.75kw *can be customised according to customers' requirements                      |
| Voltage              | 380v, 50hz, 3P *can be customised according to customers' requirements              |
| Turning speed        | 0.2-2rpm                                                                            |
| Turning angle        | 360 any direction                                                                   |
| Min. height          | 185mm                                                                               |
| Finishing            | Paint spray                                                                         |
| Coverage of platform | Diamond plate / Aluminium alloy plate / Stainless steel plate / Acrylic plate       |
| Operation            | Button/ remote control/PLC * can be customised according to customers' requirements |